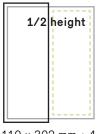

## advertisement dimensions and parameters

NET FORMAT 230 × 302 mm

BLEED advertisement covers the whole area of the net format, with a 4 mm "bleed" on each side MIRROR advertisement is placed within the net format area, with white space around it

230 × 302 mm + 4 mm 200 × 272 mm

 $230 \times 146 \text{ mm} + 4 \text{ mm}$   $110 \times 302 \text{ mm} + 4 \text{ mm}$ 200 × 131 mm

95 × 269 mm

 $110 \times 146 \text{ mm} + 4 \text{ mm}$ 95 × 130 mm

 $95 \times 60 \text{ mm}$ 