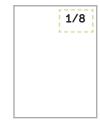

## advertisement dimensions and parameters

NET FORMAT 230 × 302 mm

BLEED advertisement covers the whole area of the net format, with a 4 mm "bleed" on each side MIRROR advertisement is placed within the net format area, with white space around it

230 × 302 mm + 4 mm 200 × 272 mm

 $230 \times 146 \text{ mm} + 4 \text{ mm}$   $110 \times 302 \text{ mm} + 4 \text{ mm}$ 200 × 131 mm

95 × 269 mm

 $110 \times 146 \text{ mm} + 4 \text{ mm}$ 95 × 130 mm

 $95 \times 60 \text{ mm}$ 