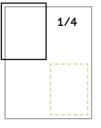

## advertisement dimensions and parameters

NET FORMAT 230 × 302 mm

BLEED advertisement covers the whole area of the net format, with a 4 mm "bleed" on each side MIRROR advertisement is placed within the net format area, with white space around it

230 × 302 mm + 4 mm 200 × 272 mm

 $230 \times 146 \text{ mm} + 4 \text{ mm}$   $110 \times 302 \text{ mm} + 4 \text{ mm}$ 200 × 131 mm

95 × 269 mm

 $110 \times 146 \text{ mm} + 4 \text{ mm}$ 95 × 130 mm

 $95 \times 60 \text{ mm}$ 