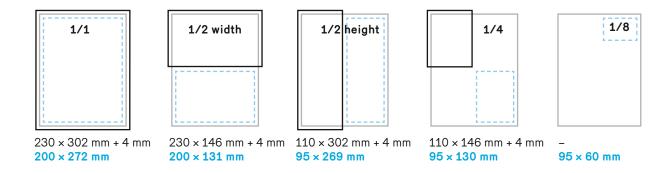

#### advertisement dimensions and parameters

#### NET FORMAT 230 × 302 mm

**BLEED** advertisement covers the whole area of the net format, with a 4 mm "bleed" on each side MIRROR advertisement is placed within the net format area, with white space around it